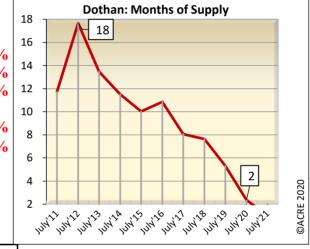

| 5-Year A   | Avg:        | 933           |

### **Inventory-to-Sales Ratio**

The inventory for sale divided by the current monthly sales volume equals the # of months of supply (market is considered to be in balance at approximately 6 months).

Southeast Alabama currently has 1.0 months of supply, a 57.7% decrease from a year ago.

| <b>Current Month</b>  | July | 2021   | 1.0  |        |
|-----------------------|------|--------|------|--------|
| vs. Prior Month       | June | 2020   | 2.7  | -63.5% |
| vs. Last Year         | July | 2020   | 2.4  | -57.7% |
| vs. 5-Yr Avg          | July | 16-'20 | 6.8  | -85.4% |
| I/S Ratio <b>Peak</b> | July | 2014   | 18.0 | -94.4% |
| Trough                | July | 2021   | 2.0  | -50.0% |



## **ACRE Commentary**

"This month's supply of 1.0 is below the 5-Year average of 6.8 months. Southeast Alabama's inventory-to-sales ratio is 5.0 below equilibrium, indicating a continued transition where sellers typically have elevated bargaining power."

| Historical I/S Ratio |                                      |  |  |  |
|----------------------|--------------------------------------|--|--|--|
| 2020                 | 2.4                                  |  |  |  |
| 2019                 | 5.3                                  |  |  |  |
| 2018                 | <b>7.6</b>                           |  |  |  |
| 2017                 | 8.1                                  |  |  |  |
| 2016                 | 10.8                                 |  |  |  |
| 5-Year Avg:          |