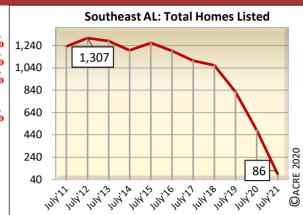

| 5-Year Av    | g:           | 131   |   |

vs.Prior Year

Graph: July 2011- 2021 (By month)





# **Alabama Center for Real Estate**

## **Monthly Indicators**

#### **Recent Figures**

#### **Trends**

### **Total Units Listed for Sale**

Residential units available for sale for the current month decreased by 82.2% from one year ago.

| Current Month         | July | 2021   | 86    |        |
|-----------------------|------|--------|-------|--------|
| vs. Prior Month       | June | 2020   | 233   | -63.1% |
| vs. Last Year         | July | 2020   | 482   | -82.2% |
| vs. 5-Yr Avg          | July | 16-'20 | 933   | -90.8% |
| Inventory <b>Peak</b> | July | 2012   | 1,307 | -93.4% |
| Trough                | July | 2021   | 86    | 0.0%   |



Graph: July 2011- 2021

(By month)

| ACRE Commentary                                                               | Historical | Total Units | <u>Listed</u> |
|-------------------------------------------------------------------------------|------------|-------------|---------------|
| "Historical data indicates that July inventory on average ('16-'20) increased | July       | 2020        | 482           |
| by 0.7% when compared to the previous July. The current month's inventory     | July       | 2019        | 824           |
| decreased 63.1% from last month's total of 233 homes."                        | July       | 2018        | 1,063         |
|                                                                               | July       | 2017        | 1,104         |
|