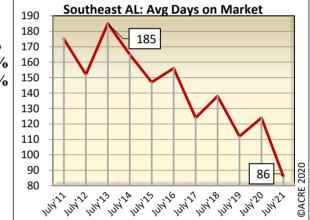

age price decreased 8.6% from the prior month." July 2018 166,935 July 2017 173,406 July 2016 163,698 July 178,735 5-Year Avg:

## Days on Market (DOM)

The average number of days on the market for the current month was 86, a decrease of 30.6% days from one year ago.

| <b>Current Month</b>          | July         | 2021           | 86         |                  |
|-------------------------------|--------------|----------------|------------|------------------|
| vs. Prior Month               | June         | 2020           | <b>85</b>  | 1.2%             |
| vs. Last Year<br>vs. 5-Yr Avg | July<br>July | 2020<br>16-'20 | 124<br>131 | -30.6%<br>-34.3% |
| Year to Date                  | July         | 2021           | 99         |                  |

2020

180,998

124

3- Year Avg:

July



|                                                                            |              |              |       | Į |
|----------------------------------------------------------------------------|--------------|--------------|-------|---|
| ACRE Commentary                                                            | <u>Histo</u> | rical Averag | e DOM |   |
| "The 5-year DOM average ('16-'20) for the current month is 131             | July         | 2020         | 124   |   |
| days, which is 45 days above current results. DOM is anticipated to        | July         | 2019         | 112   |   |
| remain within the current range (60-110 days) for the foreseeable future." | July         | 2018         | 138   |   |
| luture.