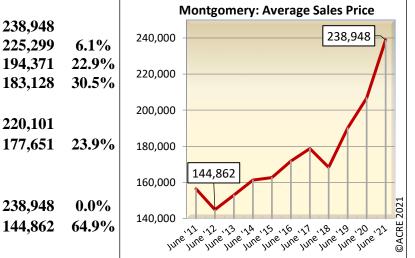

## **Average Sales Prices**

The average sales price in Montgomery during June was \$238,948, representing an increase of 22.9% from one year

| <b>Current Month</b> | June | 2021   | 238,948 |       |
|----------------------|------|--------|---------|-------|
| vs. Prior Month      | May  | 2021   | 225,299 | 6.1%  |
| vs. Last Year        | June | 2020   | 194,371 | 22.9% |
| vs. 5-Yr Avg         | June | 16-'20 | 183,128 | 30.5% |
| Year to Date         | June | 2021   | 220,101 |       |
| vs. Prior Year       | June | 2021   | 177,651 | 23.9% |
|                      |      |        |         |       |
|                      |      |        |         |       |

# **ACRE Commentary**

"Historical data indicates that June average sales prices on average ('16-'20) decrease 5.7% from May. The current month's average price increased 6.1% from the prior month."

| <u>Historical</u> | <u>Historical Average Selling Price</u> |         |  |  |  |  |
|-------------------|-----------------------------------------|---------|--|--|--|--|
| June              | 2020                                    | 206,656 |  |  |  |  |
| June              | 2019                                    | 190,056 |  |  |  |  |
| June              | 2018                                    | 168,368 |  |  |  |  |
| June              | 2017                                    | 178,714 |  |  |  |  |
| June              | 2016                                    | 171,845 |  |  |  |  |
| 5-Year Avg        | :                                       | 183,128 |  |  |  |  |

238,948

188,360

69

101.4%

0.0%

Graph: June 2011 - 2021 (By month)

| Days | οn  | Market | $(\mathbf{DOM})$ | ١ |
|------|-----|--------|------------------|---|
| Days | UII | Maine  | (DOM)            |   |