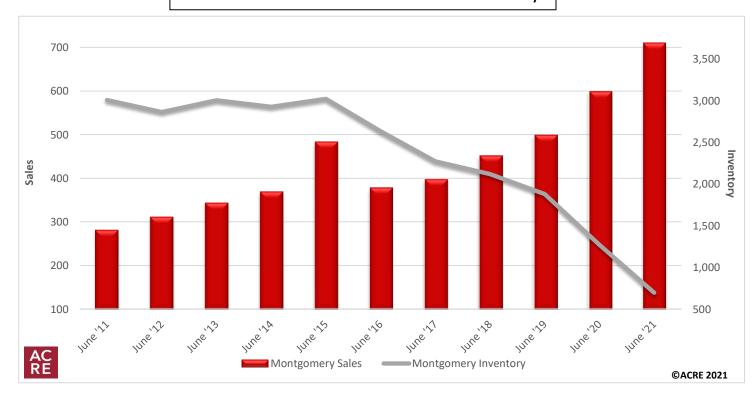

## **Trends Monthly Indicators Recent Figures Montgomery: Total Residential Sales Total Home Sales Current Month** 2021 **708** June 705 Montgomery sales for June totaled 708 2021 **563** 25.8% vs. Prior Month May units, representing an increase of 208 2020 428 65.4% vs. Last Year June 605 transactions when compared to one year vs. 5-Yr Avg 16-'20 424 66.9% June 555 ago. 505 vs. Peak 2021 **708** 0.0% June 455 \*Residential = existing single family, 405 2011 **280** 152.9% vs. Trough June condo, & new construction 355 305 Year to Date 2021 3,250 June 255 vs. Prior Year 2019 June 3,137 3.6% **ACRE Commentary Historical Home Sales** "Historical data indicates that June sales on average ('16-'20) June 2020 428 Graph: June 2011 - 2021 increases 5.4% from May. The current month's sales June 2019 418 (By month) increased 25.8% from the prior month." June 2018 417 June 2017 481 377 June 2016 5- Year Avg: 424 421 3- Year Avg:

# Historical Residential Sales and Inventory