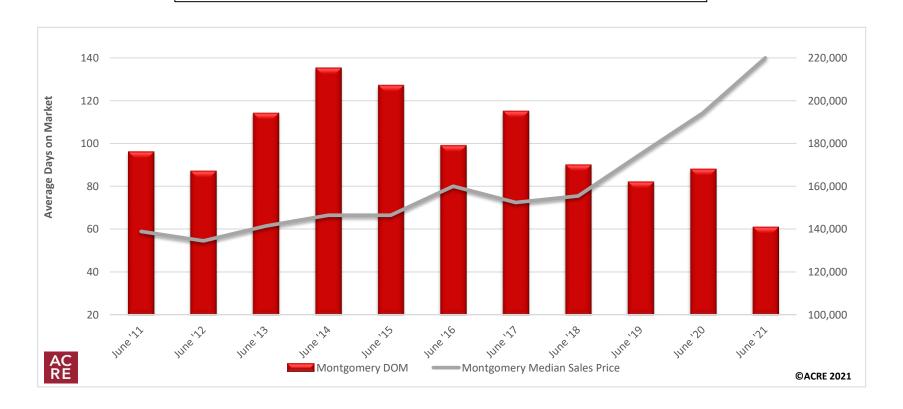

The average number of days on the market in June was 61, representing a decrease of 27 days from one year ago.

| <b>Current Month</b> | June | 2021   | 61  |             |
|----------------------|------|--------|-----|-------------|
| vs. Prior Month      | May  | 2021   | 58  | <b>5.2%</b> |
| vs. Last Year        | June | 2020   | 88  | -30.7%      |
| vs. 5-Yr Avg         | June | 16-'20 | 95  | -35.7%      |
| Year to Date         | June | 2021   | 139 |             |

# **ACRE Commentary**

"The 5-year DOM average ('16-'20) for the month of June is 95 days, which is 34 days above the current results. DOM is anticipated to remain within the current range (40 - 100 days) for the foreseeable future."

| <u>Histori</u> | cal Average | DOM |  |
|----------------|-------------|-----|--|
| June           | 2020        | 88  |  |
| June           | 2019        | 82  |  |
| June           | 2018        | 90  |  |
| June           | 2017        | 115 |  |
| June           | 2016        | 99  |  |
| 5-Year Avg:    |             | 95  |  |

# Average Days on the Market and Median Sales Price

This report is compiled and brought to you by ACRE Research. You should not treat any information expressed in ACRE Reports as a specific inducement to make a particular investment or follow a particular strategy. The Alabama Center for Real Estate (ACRE) and/or its partners/work product sponsors does not guarantee and is not responsible for the accuracy or completeness of information, and provides said information without warranties of any kind. All information presented herein is intended and should be used for educational purposes only. Nothing herein should be construed as investment advice. You should always conduct your own research and due diligence and obtain professional advice before making any investment decision. All investments involve some degree of risk. ACRE will not be liable for any loss or damage caused by your reliance on information contained in ACRE Reports.