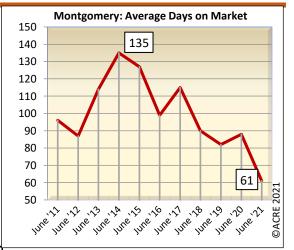

The average number of days on the market in June was 61, representing a decrease of 27 days from one year ago.

| <b>Current Month</b> | June | 2021   | 61  |             |
|----------------------|------|--------|-----|-------------|
| vs. Prior Month      | May  | 2021   | 58  | <b>5.2%</b> |
| vs. Last Year        | June | 2020   | 88  | -30.7%      |
| vs. 5-Yr Avg         | June | 16-'20 | 95  | -35.7%      |
| Year to Date         | June | 2021   | 139 |             |

# **ACRE Commentary**

"The 5-year DOM average ('16-'20) for the month of June is 95 days, which is 34 days above the current results. DOM is anticipated to remain within the current range (40 - 100 days) for the foreseeable future."

| <u>Histori</u> | cal Average | DOM |  |
|----------------|-------------|-----|--|
| June           | 2020        | 88  |  |
| June           | 2019        | 82  |  |
| June           | 2018        | 90  |  |
| June           | 2017        | 115 |  |
| June           | 2016        | 99  |  |
| 5-Year Avg:    |             | 95  |  |