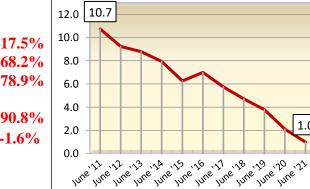

# **Inventory-to-Sales Ratio**

The inventory for sale divided by the current monthly sales volume equals the # of months of supply (Market considered to be in balance at approximately 6 months).

Montgomery currently has 1.0 months of supply, compared to last months 1.2 and down from last year's supply of 3.1

| <b>Current Month</b>  | June | 2021   | 1.0  |        |
|-----------------------|------|--------|------|--------|
| vs. Prior Month       | May  | 2021   | 1.2  | -17.5% |
| vs. Last Year         | June | 2020   | 3.1  | -68.2% |
| vs. 5-Yr Avg          | June | 16-'20 | 4.7  | -78.9% |
| I/S Ratio <b>Peak</b> | June | 2011   | 10.7 | -90.8% |
| Trough                | June | 2021   | 1.0  | -1.6%  |

| ACRE Commentary                                                                                                                                                                                                                                           | <u>Historica</u>            | l I/S Ratio                     |            |
|-----------------------------------------------------------------------------------------------------------------------------------------------------------------------------------------------------------------------------------------------------------|-----------------------------|---------------------------------|------------|
| "June's 1.0 months of supply is 78.9% below the 5-year average of 4.7 months of supply. Montgomery's inventory-to-sales ratio is 5.0 months below equilibrium, indicating a continued transition where sellers typically have elevated bargaining power." | June 2020 June 2019         | 2.1<br>3.8<br>4.7<br>5.7<br>7.0 |            |
|                                                                                                                                                                                                                                                           | 5-Year Avg:<br>3- Year Avg: |                                 | 4.7<br>3.5 |