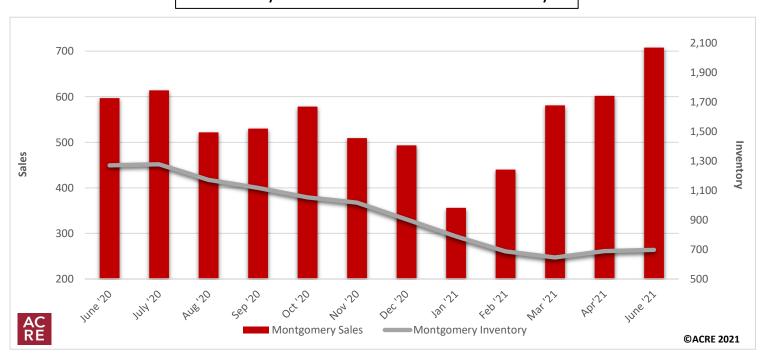

# **Trends**

| Total Homes Listed for Sale  Montgomery residential units listed for sale in June decreased by 50.1% when compared to the same period last year. | vs. Last Year           | June<br>May<br>June<br>June<br>June<br>June | 2021<br>2021<br>2020<br>16-'20<br>2011<br>2021 | 697<br>672<br>1,397<br>2,035<br>3,006<br>697 | 3.7%<br>-50.1%<br>-65.8%<br>-76.8%<br>0.0% | 3,400 -<br>3,000 -<br>2,600 -<br>2,200 -<br>1,800 -<br>1,400 -<br>600 - | Montgomery: Total Homes Listed  3,006  407  ACRE 2021  ACRE 2022  ACRE 2022  ACRE 2022  ACRE 2021  ACRE 2021  ACRE 2021 |
|--------------------------------------------------------------------------------------------------------------------------------------------------|-------------------------|---------------------------------------------|------------------------------------------------|----------------------------------------------|--------------------------------------------|-------------------------------------------------------------------------|------------------------------------------------------------------------------------------------------------------------------------------------------------------------------------------------------------------------------------------------------------------------------------------------------------------------------------------------------------------------------------------------------------------------------------------------------------------------------------------------------------------------------------------------------------------------------------------------------------------------------------------------------------------------------------------------------------------------------------------------------------------------------------------------------------------------------------------------------------------------------------------------------------------------------------------------------------------------------------------------------------------------------------------------------------------------------------------------------------------------------------------------------------------------------------------------------------------------------------------------------------------------------------------------------------------------------------------------------------------------------------------------------------------------------------------------------------------------------------------------------------------------------------------------------------------------------------------------------------------------------------------------------------------------------------------------------------------------------------------------------------------------------------------------------------------------------------------------------------------------------------------------------------------------------------------------------------------------------------------------------------------------------------------------------------------------------------------------------------------------------|
| ACRE Comment                                                                                                                                     | ary                     |                                             | Historical Total                               | Homes List                                   | <u>ed</u>                                  |                                                                         | Graph: June 2011 - 2021                                                                                                                                                                                                                                                                                                                                                                                                                                                                                                                                                                                                                                                                                                                                                                                                                                                                                                                                                                                                                                                                                                                                                                                                                                                                                                                                                                                                                                                                                                                                                                                                                                                                                                                                                                                                                                                                                                                                                                                                                                                                                                      |
| "Historical data indicates that June inventory on average ('16-'20) decreases                                                                    |                         | June                                        | 2020                                           | 1,271                                        |                                            | (By month)                                                              |                                                                                                                                                                                                                                                                                                                                                                                                                                                                                                                                                                                                                                                                                                                                                                                                                                                                                                                                                                                                                                                                                                                                                                                                                                                                                                                                                                                                                                                                                                                                                                                                                                                                                                                                                                                                                                                                                                                                                                                                                                                                                                                              |
| 5.2% from May. The current month's invent month's total of 672 homes."                                                                           | ory increased 3.7% from | n iast                                      | June<br>June                                   | 2019<br>2018                                 | 1,881<br>2,120                             |                                                                         |                                                                                                                                                                                                                                                                                                                                                                                                                                                                                                                                                                                                                                                                                                                                                                                                                                                                                                                                                                                                                                                                                                                                                                                                                                                                                                                                                                                                                                                                                                                                                                                                                                                                                                                                                                                                                                                                                                                                                                                                                                                                                                                              |

| 2% from May. The current month's inventory increased 3.7% from last | June        | 2019 | 1,881 |
|---------------------------------------------------------------------|-------------|------|-------|
| onth's total of 672 homes."                                         | June        | 2018 | 2,120 |
|                                                                     | June        | 2017 | 2,271 |
|                                                                     | June        | 2016 | 2,633 |
|                                                                     | 3-Year Avg: |      | 1,757 |
|                                                                     | 5-Year Avg: |      | 2,035 |
|                                                                     |             |      |       |
|                                                                     |             |      |       |